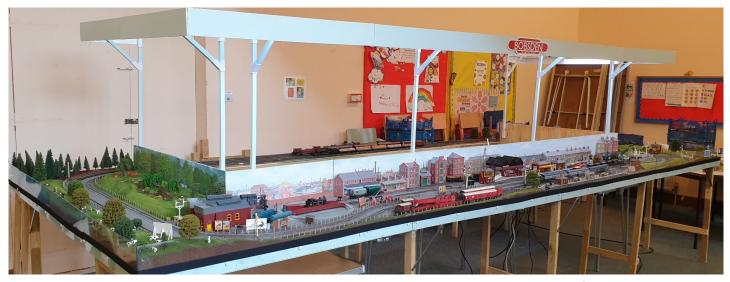

## (Tri-ang 00 Gauge)

This is possibly the best Tri-ang layout in existence!

A heritage layout gives the opportunity to display a wide range of locomotives and rolling stock, all of which are Tri-ang.

Most of the plastic buildings are Tri-ang enhanced with Metcalf low relief buildings and lights. There are also some novelty items to add interest to the layout.

Size: 17 feet x 7 feet Including operating space and fiddle yard. Scale: 00 Requires: 13amp power outlet 2 Operators Insurance Value: £4000 This layout is available for exhibitions. To book please contact: secretary@dhmrs.co.uk Website: www.dhmrs.co.uk We meet every Wednesday evening at -