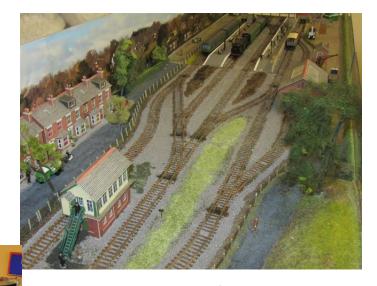

## FRY'S HALT (00 Gauge)

Fry's Halt was built by one of our newer members who had no practical experience of building layouts as his first layout. Ably assisted and guided by a few of the other club members this layout is the result of less than year's work (unlike other layouts in the Society!). Since it's original appearance at an exhibition it's been further enhanced with a realistic backscene and the addition of third rail throughout.