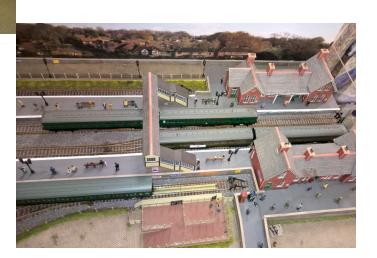

## FRY'S HALT (00 Gauge)

Fry's Halt was built by one of our newer members who had no practical experience of building layouts as his first layout. Ably assisted and guided by a few of the other club members this layout is the result of less than year's work (unlike other layouts in the Society!). Since it's original appearance at an exhibition it's been further enhanced with a realistic backscene and the addition of third rail throughout.