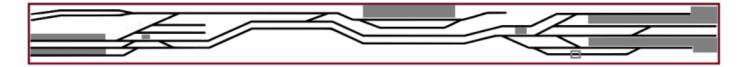

## FRY'S HALT (00 Gauge)

Fry's Halt was built by one of our newer members who had no practical experience of building layouts as his first layout. Ably assisted and guided by a few of the other club members this layout is the result of less than year's work (unlike other layouts in the Society!). Since it's original appearance at an exhibition it's been further enhanced with a realistic backscene and the addition of third rail throughout.

Size: 28 feet x 6 feet, Including oper-

ating space.

Scale: 00

Requires: 13amp power outlet

4 Operators

Insurance Value: £6000

This layout is available for exhibitions.

To book please contact: secretary@dhmrs.co.uk