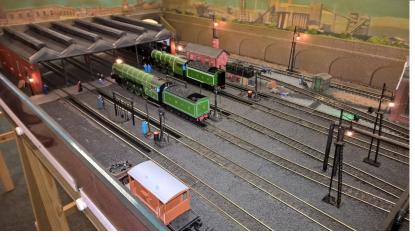

## **LUDWICK SHED (00 Gauge)**

Ludwick Shed is a fully operational 00 DCC controlled layout depicting a steam shed in the late 1960's. Suitable for LMS, LNER and SR but not GWR. You may even see some of the new diesels appearing during the day.