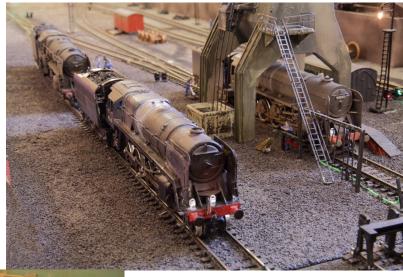

## **LUDWICK SHED (00 Gauge)**

Ludwick Shed is a fully operational 00 DCC controlled layout depicting a steam shed in the late 1960's. Suitable for LMS, LNER and SR but not GWR. You may even see some of the new diesels appearing during the day.