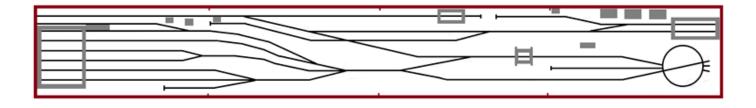

## **LUDWICK SHED (00 Gauge)**

Ludwick Shed is a fully operational 00 DCC controlled layout depicting a steam shed in the late 1960's. Suitable for LMS, LNER and SR but not GWR. You may even see some of the new diesels appearing during the day.

Size: 20 feet x 5 feet Including operating space and fiddle yard. Scale: 00

Requires: 13amp power outlet with 1-4 Operators. Insurance Value: £3000