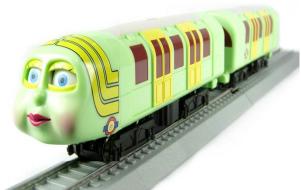

## SHABBEY ROAD (00 Gauge)

A fun 00 gauge underground layout for children to operate. Stock is largely from the "Underground Ernie" family.

The layout has been built using second hand buildings etc. donated by members and shows what can be achieved with very little expense.