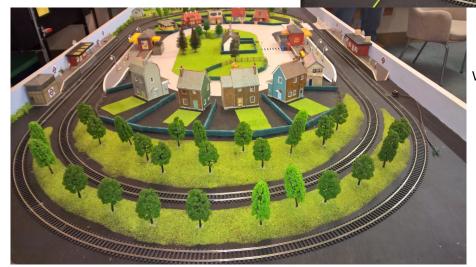

## SHABBEY ROAD (00 Gauge)

A fun 00 gauge underground layout for children to operate. Stock is largely from the "Underground Ernie" family.

The layout has been built using second hand buildings etc. donated by members and shows what can be achieved with very little expense.

**Please note:** This is a hands on layout intended for two children to operate, with a donation to a mutually agreed charity.

Size: 8 feet x 4 feet Operators at the front,access required at the sides.Scale: 00Insurance Value:£500 Requires: 13amp outlet.2 Operators and lots of kids.